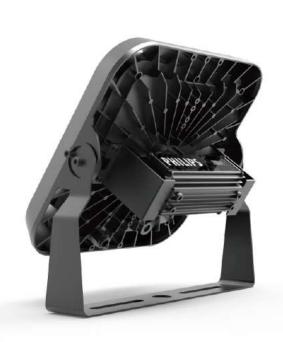

# SPECIFICATIONS SHEET







### Feature & Advantage





#### **FEATURE**

- ▶ Adjustable projecting angle, easy to dismantle and maintain.
- ▶ The high performance on thermal management of highbay light is attributable to the omnidirectional nature of tree-like fins. Thanks to that, air streams are able to enter and exit from all directions.
- ▶ Each single cooling fin is processed with a fillet that could eliminates any sharp or burr edges causing injury when handled during installation
- ► More widely usage fields.
- ▶ VDE/UL listed 3\*1.0mm² rubber cable with cold-pressed terminal.
- ▶ .ies/.ldt files are available.

#### **USES**

- ▶ 250W, 400W metal halide to LED Flood Light
- ▶ High ceiling places, warehouse, factory, shops and so on.



### Product Specification

| Title                      | L type 100W L type 150W |