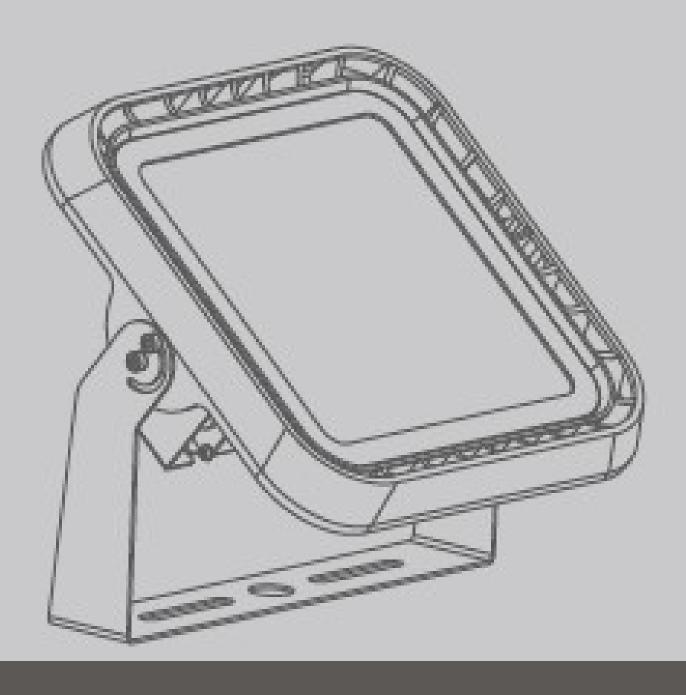

# SPECIFICATIONS SHEET







### Feature & Advantage





#### **FEATURE**

- ▶ Adjustable projecting angle, easy to dismantle and maintain.
- ▶ The high performance on thermal management of highbay light is attributable to the omnidirectional nature of tree-like fins. Thanks to that, air streams are able to enter and exit from all directions.
- ▶ Each single cooling fin is processed with a fillet that could eliminates any sharp or burr edges causing injury when handled during installation
- ► More widely usage fields.
- ▶ VDE/UL listed 3\*1.0mm² rubber cable with cold-pressed terminal.
- ▶ .ies/.ldt files are available.

#### **USES**

- ▶ 250W, 400W metal halide to LED Flood Light
- ▶ High ceiling places, warehouse, factory, shops and so on.



### Product Specification

| Title                      | L type 100