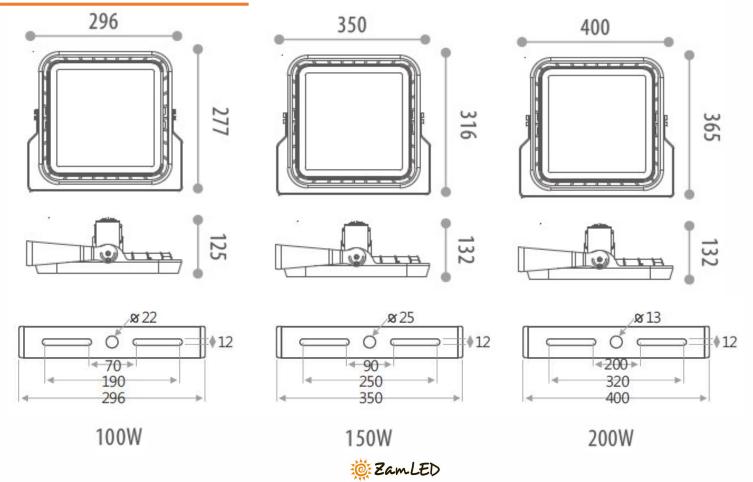

### Product Specification

| Title                      | L type 100W L type 150W |                            | L type 200W |  |  |  |
|----------------------------|-------------------------|----------------------------|-------------|--|--|--|
| Size(mm)                   | 296x277x125mm           | 96x277x125mm 350x316x132mm |             |  |  |  |
| Weight(g)                  | 3.7Kg                   | 3.7Kg 4.7Kg                |             |  |  |  |
| Rated Input Voltage(V)     | 100~277 Vac             |                            |             |  |  |  |
| Power Consumption(W)       | 100W                    | 150W                       | 200W        |  |  |  |
| Color Rendering Index(CRI) | > 70Ra                  |                            |             |  |  |  |
| LED Light Efficiency(lm/W) | 130lm/W                 |                            |             |  |  |  |
| Total Liminous Flux(lm)    | 13,000lm                | 19,500lm                   | 26,000lm    |  |  |  |
| Color Temperature(K)       | 5,700K                  |                            |             |  |  |  |
| Beam Angle                 | 110°                    |                            |             |  |  |  |
| Life Time                  | 50,000hr                |                            |             |  |  |  |
| Available Temperature(°C)  | -30°C~45°C              |                            |             |  |  |  |
| IK Grade                   | IK08                    |                            |             |  |  |  |
| IP Grade                   | IP66                    |                            |             |  |  |  |

### Product Drawing