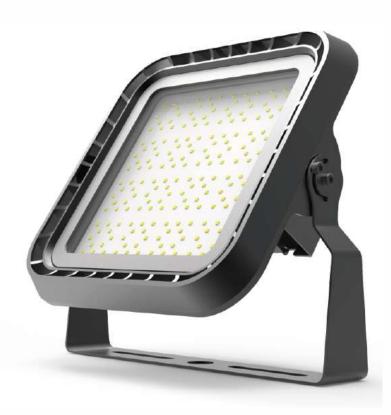

# SPECIFICATIONS SHEET







### Feature & Advantage





#### **FEATURE**

- ▶ Adjustable projecting angle, easy to dismantle and maintain.
- ▶ The high performance on thermal management of highbay light is attributable to the omnidirectional nature of tree-like fins. Thanks to that, air streams are able to enter and exit from all directions.
- ▶ Each single cooling fin is processed with a fillet that could eliminates any sharp or burr edges causing injury when handled during installation
- ► More widely usage fields.
- ▶ VDE/UL listed 3\*1.0mm² rubber cable with cold-pressed terminal.
- ▶ .ies/.ldt files are available.

#### **USES**

- ▶ 250W, 400W metal halide to LED Flood Light
- ▶ High ceiling places, warehouse, factory, shops and so on.



### Product Specification

| Title                      | L type 100W L type 150W |