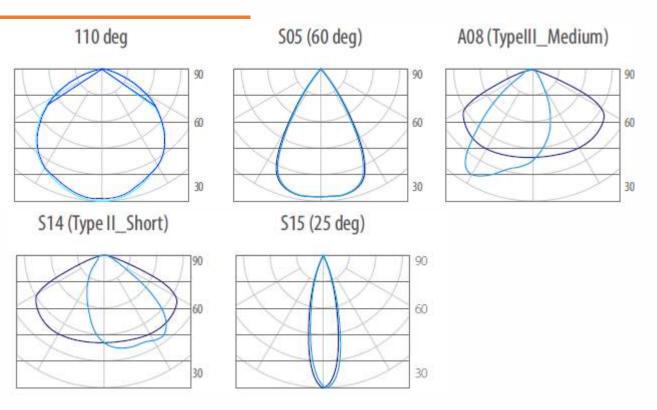

Flux(lm)    | 13,000lm                | 19,500lm                   | 26,000lm    |  |  |  |
| Color Temperature(K)       | 5,700K                  |                            |             |  |  |  |
| Beam Angle                 | 110°                    |                            |             |  |  |  |
| Life Time                  | 50,000hr                |                            |             |  |  |  |
| Available Temperature(°C)  | -30°C~45°C              |                            |             |  |  |  |
| IK Grade                   | IK08                    |                            |             |  |  |  |
| IP Grade                   | IP66                    |                            |             |  |  |  |

### Product Drawing



### 배광 특성 Distribution Curve



## 프장사양 Packing Specifications

## PACKAGE Inner package Carton package



| Part No.               | Packing                                              | Inner box size<br>(mm) | Inner box G.W. | Outer carton size (mm) | Outer carton G.W. |
|------------------------|------------------------------------------------------|------------------------|----------------|------------------------|-------------------|
| 50w flood light        | 1 pcs perinner box,<br>8 inner box per outer carton  | 280*270*90             | 2.2 kg         | 560*295*390            | 18.4 kg           |
| 80w / 100w flood light | 1 pcs per inner box,<br>4 inner box per outer carton | 360*330*185            | 3.67 kg        | 690*375*405            | 15.8 kg           |
| 120w / 150 flood light | 1 pcs per inner box,