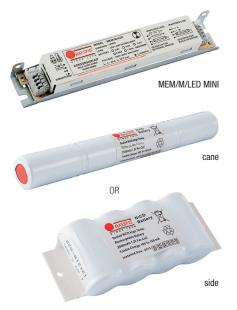

9 ľ Emergency kit for LED lamp fitting

## **ORDERING GUIDE**

(Please check with Sales Dept if customisation is required)

| Model          | Lamp (length)             |
|----------------|---------------------------|
| MEM/M/LED MINI | 2ft to 5ft T5/T8 LED Lamp |