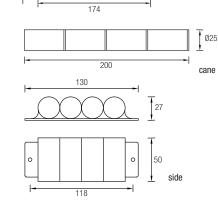

## **CONVERSION KIT**

190 142

180

9.5

31

23

-

**1**9.5

\*\* Please ensure that your LED Driver is suitable for Emergency installation.

Dimension: mm NTS