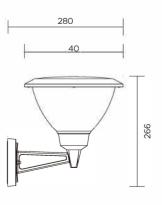

# **NWMLED354**

NBLLED354

NPTLED354

# CONSTRUCTION

- Die-casting aluminium housing
- PC diffuser
- Powder coated surface treatment
- LED driver included
- Supply with 3x1.0mm<sup>2</sup> wire
- Choice of three finishes:
- Black (similar to RAL 7021)
- Dark grey (similar to RAL 7037)
- Light grey (similar to RAL 7023)