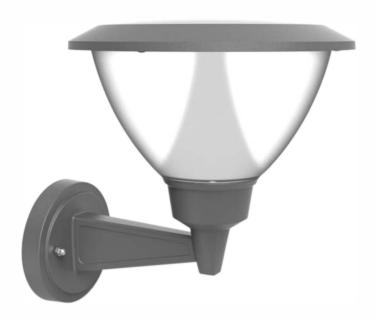

# **NWMLED354**

NBLLED354

NPTLED354

# CONSTRUCTION

- Die-casting aluminium housing
- PC diffuser
- Powder coated surface treatment
- LED driver included
- Supply with 3x1.0mm<sup>2</sup> wire
- Choice of three finishes:
- Black (similar to RAL 7021)
- Dark grey (similar to RAL 7037)
- Light grey (similar to RAL 7023)