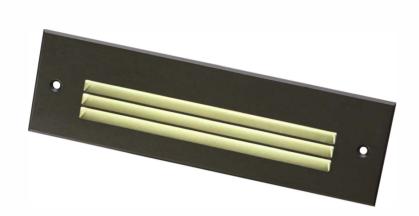

## **CONSTRUCTION**

- Die-cast aluminium housing and bezel
- Supplied complete with ABS Mounting
- Clear glass cover
- LED driver included
- Supply with 3x1.0mm² wire
- Choice of three finishes:
- •Black (similar to RAL 7021)
- •Dark grey (similar to RAL 7037)
- •Light grey (similar to RAL 7023)