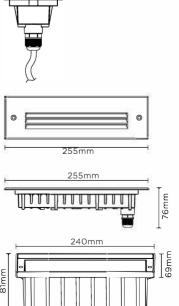

## **NWLED4522**

ABS Mounting enclosure

## **CONSTRUCTION**

- Die-cast aluminium housing and bezel
- Supplied complete with ABS Mounting
- Clear glass cover
- LED driver included
- Supply with 3x1.0mm² wire
- Choice of three finishes:
- •Black (similar to RAL 7021)
- •Dark grey (similar to RAL 7037)
- •Light grey (similar to RAL 7023)