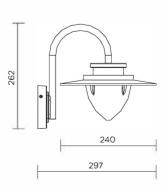

# **NWMLED353**

NBLLED353

NPTLED353

#### CONSTRUCTION

- Die-casting aluminium housing
- PC diffuser
- Powder coated surface treatment
- LED driver included
- Supply with 3x1.0mm<sup>2</sup> wire
- Choice of three finishes: •Black (similar to RAL 7021)
- •Dark grey (similar to RAL 7037)
- •Light grey (similar to RAL 7023)

## **TECHNICAL DETAILS**

- COB LED
- Rated life: 30,000 hours

| Model     | Watts | Colour temp.      | Lumens | CRI | PF   |
|-----------|-------|-------------------|--------|-----|------|
| NWMLED353 | 8W    | 3000K/4000K/6500K | 640 lm | >70 | >0.9 |