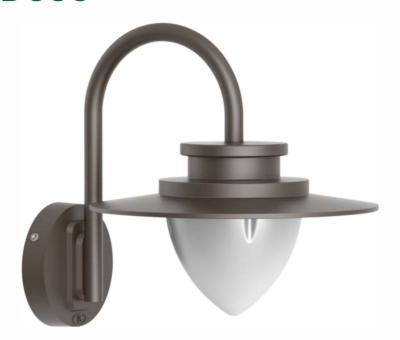

# **NWMLED353**

NBLLED353

NPTLED353

#### CONSTRUCTION

- Die-casting aluminium housing
- PC diffuser
- Powder coated surface treatment
- LED driver included
- Supply with 3x1.0mm<sup>2</sup> wire
- Choice of three finishes: •Black (similar to RAL 7021)
- •Dark grey (similar to RAL 7037)
- •Light grey (similar to RAL 7023)

## **TECHNICAL DETAILS**

- COB LED
- Rated life: 30,000 hours

| Model     | Watts | Colour temp.      | Lumens | CRI | PF   |
|-----------|-------|-------------------|--------|-----|------|
| NWMLED353 | 8W    | 3000K/4000K/6500K | 640 lm | >70 | >0.9 |